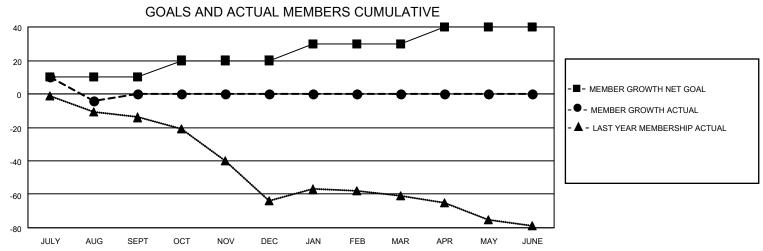

## MONTHLY MEMBERSHIP PROGRESS REPORT

LOCATION ILLINOIS District 1 J Results as of: 8/31/2021

| Clubs RESULTS FOR 2021-2022 |   |   |   | Members RESULTS FOR 2021-2022 |    |    |    |
|-----------------------------|---|---|---|-------------------------------|----|----|----|
|                             |   |   |   |                               |    |    |    |
| JULY/AUG/SEPT               | 0 | 0 | 0 | JULY/AUG/SEPT                 | 10 | 24 | 26 |
| OCT/NOV/DEC                 | 1 | 0 | 0 | OCT/NOV/DEC                   | 10 | 0  | 0  |
| JAN/FEB/MAR                 | 1 | 0 | 0 | JAN/FEB/MAR                   | 10 | 0  | 0  |
| APR/MAY/JUNE                | 1 | 0 | 0 | APR/MAY/JUNE                  | 10 | 0  | 0  |