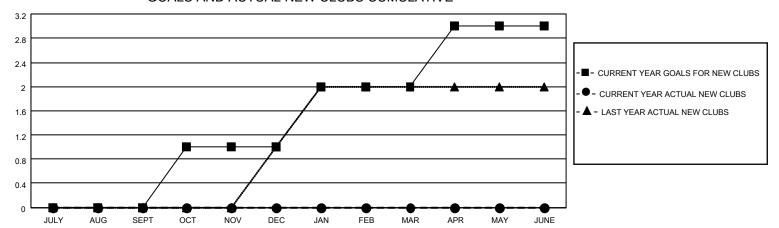

## MONTHLY MEMBERSHIP PROGRESS REPORT

LOCATION ILLINOIS District 1 J Results as of: 8/31/2021

| Clubs RESULTS FOR 2021-2022 |   |   |   | Members RESULTS FOR 2021-2022 |    |    |    |
|-----------------------------|---|---|---|-------------------------------|----|----|----|
|                             |   |   |   |                               |    |    |    |
| JULY/AUG/SEPT               | 0 | 0 | 0 | JULY/AUG/SEPT                 | 10 | 24 | 26 |
| OCT/NOV/DEC                 | 1 | 0 | 0 | OCT/NOV/DEC                   | 10 | 0  | 0  |
| JAN/FEB/MAR                 | 1 | 0 | 0 | JAN/FEB/MAR                   | 10 | 0  | 0  |
| APR/MAY/JUNE                | 1 | 0 | 0 | APR/MAY/JUNE                  | 10 | 0  | 0  |